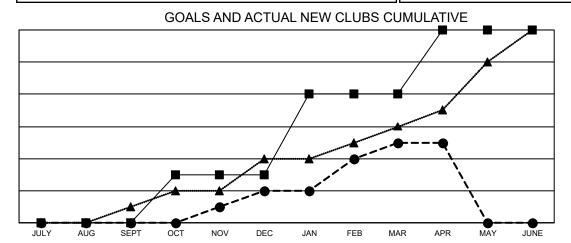

## GMT MONTHLY MEMBERSHIP PROGRESS REPORT

Results as of: 5/31/2020

Multiple District 118

**LOCATION: TURKEY** 

GMT CA<sub>4</sub>

| Clubs         |               |             |               | Members               |                        |                         |                                                    |  |
|---------------|---------------|-------------|---------------|-----------------------|------------------------|-------------------------|----------------------------------------------------|--|
|               | RESULTS FOR   | R 2019-2020 |               | RESULTS FOR 2019-2020 |                        |                         |                                                    |  |
| QUARTER       | NEW CLUB GOAL | NEW CLUBS   | DROPPED CLUBS | QUARTER MEM           | BER GROWTH NET<br>GOAL | MEMBER GROWTH<br>ACTUAL | DROPPED<br>MEMBERS ACTUAI<br>(including transfers) |  |
| JULY/AUG/SEPT | 0             | 0           | 4             | JULY/AUG/SEPT         | 75                     | 61                      | 168                                                |  |
| OCT/NOV/DEC   | 3             | 2           | 6             | OCT/NOV/DEC           | 137                    | 169                     | 328                                                |  |
| JAN/FEB/MAR   | 5             | 3           | 2             | JAN/FEB/MAR           | 232                    | 317                     | 61                                                 |  |
| APR/MAY/JUNE  | 4             | 0           | 0             | APR/MAY/JUNE          | 175                    | 20                      | 10                                                 |  |

- CURRENT YEAR GOALS FOR NEW CLUBS

CURRENT YEAR ACTUAL NEW CLUBS

▲ - LAST YEAR ACTUAL NEW CLUBS