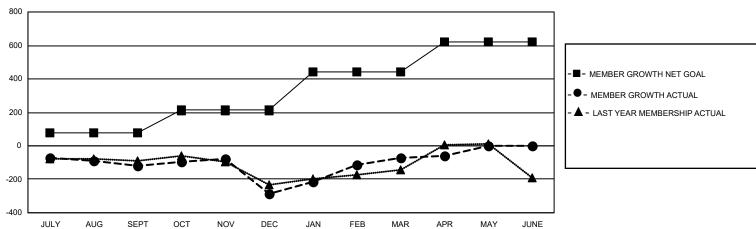

## GMT MONTHLY MEMBERSHIP PROGRESS REPORT

Results as of: 5/31/2020

Multiple District 118

**LOCATION: TURKEY** 

GMT CA<sub>4</sub>

| Clubs         |               |             |               | Members               |                        |                         |                                                    |  |
|---------------|---------------|-------------|---------------|-----------------------|------------------------|-------------------------|----------------------------------------------------|--|
|               | RESULTS FOR   | R 2019-2020 |               | RESULTS FOR 2019-2020 |                        |                         |                                                    |  |
| QUARTER       | NEW CLUB GOAL | NEW CLUBS   | DROPPED CLUBS | QUARTER MEM           | BER GROWTH NET<br>GOAL | MEMBER GROWTH<br>ACTUAL | DROPPED<br>MEMBERS ACTUAI<br>(including transfers) |  |
| JULY/AUG/SEPT | 0             | 0           | 4             | JULY/AUG/SEPT         | 75                     | 61                      | 168                                                |  |
| OCT/NOV/DEC   | 3             | 2           | 6             | OCT/NOV/DEC           | 137                    | 169                     | 328                                                |  |
| JAN/FEB/MAR   | 5             | 3           | 2             | JAN/FEB/MAR           | 232                    | 317                     | 61                                                 |  |
| APR/MAY/JUNE  | 4             | 0           | 0             | APR/MAY/JUNE          | 175                    | 20                      | 10                                                 |  |

## GOALS AND ACTUAL MEMBERS CUMULATIVE

| DROPPED CLUBS: 12       |           | 132 CLUBS OF 298 ADDED 1 OR MORE | GENDER DISTRIBUTION             |                |     |
|-------------------------|-----------|----------------------------------|---------------------------------|----------------|-----|
|                         |           | NEW MEMBERS                      | MALE                            | 2,417 (41.32%) |     |
| DROPPED MEMBERS         |           |                                  | FEMALE                          | 3,433 (58.68%) |     |
| DECEASED                | 18        | CLICK HERE FOR CUMULATIVE        | TOTAL FAMILY UNIT MEMBERS       |                | 769 |
| CLUB CANCELLED<br>OTHER | 68<br>482 | MEMBERSHIP DATA                  | FAMILY MEMBERS PAYING HALF DUES |                | 403 |
| TOTAL                   | 568       |                                  |                                 |                |     |